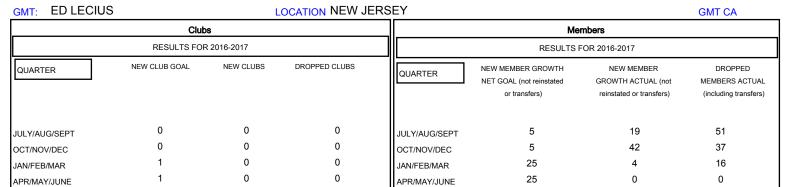

## MONTHLY MEMBERSHIP PROGRESS REPORT

## District 16 N

Results as of: 1/31/2017







| DROPPED CLUBS: 0  DROPPED MEMBERS |         | 26 CLUBS OF 61 ADDED 1 OR MORE NEW MEMBERS | GENDER DISTRIE  MALE  FEMALE    | 3UTION<br>1,118 (73.65%)<br>400 (26.35%) |     |
|-----------------------------------|---------|--------------------------------------------|---------------------------------|------------------------------------------|-----|
| DECEASED                          | 15      | CLICK HERE FOR CUMULATIVE                  | TOTAL FAMILY UNIT MEMBERS       |                                          | 222 |
| CLUB CANCELLED OTHER              | 0<br>89 | MEMBERSHIP DATA                            | FAMILY MEMBERS PAYING HALF DUES |                                          | 116 |
| TOTAL                             | 104     |