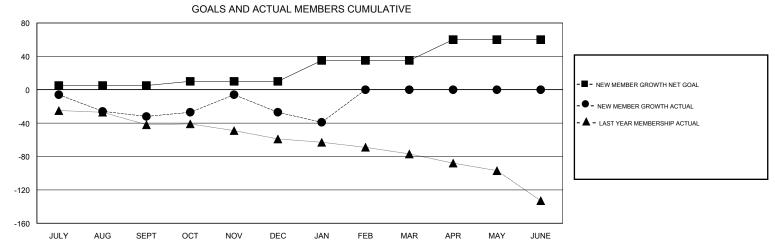

## MONTHLY MEMBERSHIP PROGRESS REPORT

## District 16 N

Results as of: 1/31/2017







| DROPPED CLUBS: 0  DROPPED MEMBERS |         | 26 CLUBS OF 61 ADDED 1 OR MORE NEW MEMBERS | GENDER DISTRIE  MALE  FEMALE    | 3UTION<br>1,118 (73.65%)<br>400 (26.35%) |     |
|-----------------------------------|---------|--------------------------------------------|---------------------------------|------------------------------------------|-----|
| DECEASED                          | 15      | CLICK HERE FOR CUMULATIVE                  | TOTAL FAMILY UNIT MEMBERS       |                                          | 222 |
| CLUB CANCELLED OTHER              | 0<br>89 | MEMBERSHIP DATA                            | FAMILY MEMBERS PAYING HALF DUES |                                          | 116 |
| TOTAL                             | 104     |                                            | 3