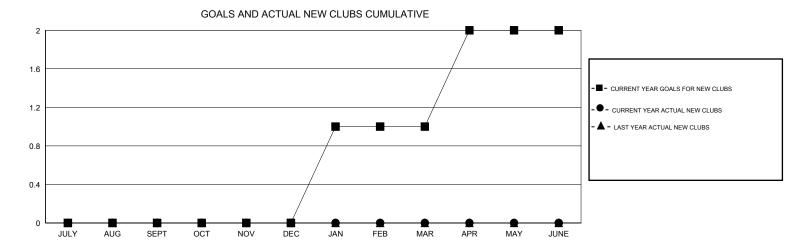

## MONTHLY MEMBERSHIP PROGRESS REPORT

## District 16 N

Results as of: 1/31/2017







| DROPPED CLUBS: 0  DROPPED MEMBERS |         | 26 CLUBS OF 61 ADDED 1 OR MORE NEW MEMBERS | GENDER DISTRIE  MALE  FEMALE    | 3UTION<br>1,118 (73.65%)<br>400 (26.35%) |     |
|-----------------------------------|---------|--------------------------------------------|---------------------------------|------------------------------------------|-----|
| DECEASED                          | 15      | CLICK HERE FOR CUMULATIVE                  | TOTAL FAMILY UNIT MEMBERS       |                                          | 222 |
| CLUB CANCELLED OTHER              | 0<br>89 | MEMBERSHIP DATA                            | FAMILY MEMBERS PAYING HALF DUES |                                          | 116 |
| TOTAL                             | 104     |                                            |